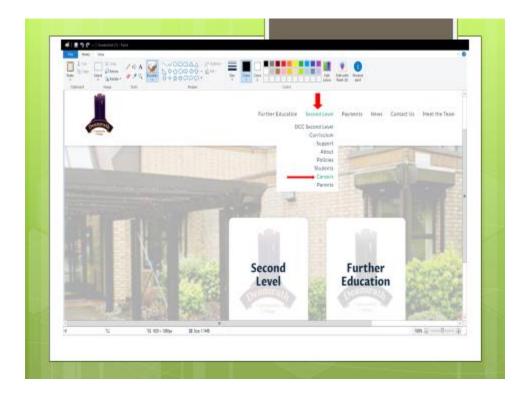

To obtain detailed information on Course content, Exam Structure, Career Possibilities and Third Level Requirements for each subject please visit our <u>Guidance Counselling Website</u> by logging onto <u>www.deansrathcc.ie</u> and selecting **Second Level** and then from the Drop Down menu select **Careers** as is shown below.