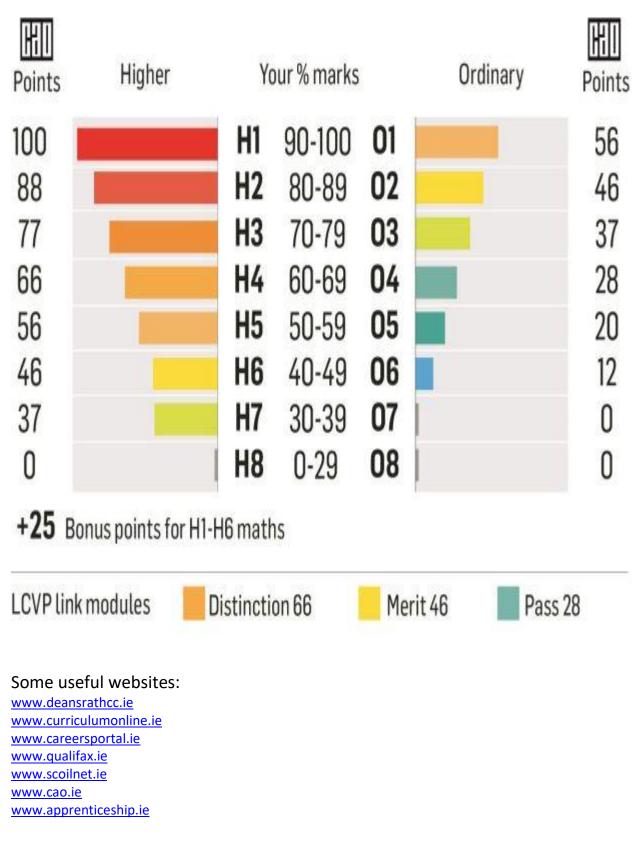

## **CAO Points**

For students wishing to progress to Higher Level Institutions the results in their best <u>6</u> subjects are counted for CAO points.

For further information please contact joanwhite@deansrathcc.ie